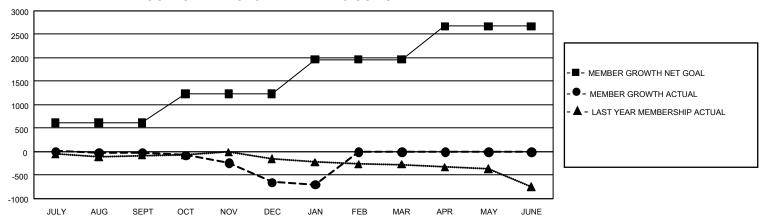

## GMT Constitutional Area 7, Group A

REPORT DOES NOT INCLUDE CLUBS IN UNDISTRICTED AREAS.

| Clubs                 |               |           |               | Members               |                         |                         |                                                    |
|-----------------------|---------------|-----------|---------------|-----------------------|-------------------------|-------------------------|----------------------------------------------------|
| RESULTS FOR 2021-2022 |               |           |               | RESULTS FOR 2021-2022 |                         |                         |                                                    |
| QUARTER               | NEW CLUB GOAL | NEW CLUBS | DROPPED CLUBS | QUARTER ME            | MBER GROWTH NET<br>GOAL | MEMBER GROWTH<br>ACTUAL | DROPPED MEMBERS<br>ACTUAL (including<br>transfers) |
| JULY/AUG/SEPT         | 3             | 0         | 12            | JULY/AUG/SEPT         | 618                     | 628                     | 548                                                |
| OCT/NOV/DEC           | 3             | 1         | 4             | OCT/NOV/DEC           | 612                     | 485                     | 1,041                                              |
| JAN/FEB/MAR           | 36            | 1         | 6             | JAN/FEB/MAR           | 732                     | 169                     | 185                                                |
| APR/MAY/JUNE          | 33            | 0         | 0             | APR/MAY/JUNE          | 713                     | 0                       | 0                                                  |

## GOALS AND ACTUAL MEMBERS CUMULATIVE

| DROPPED CLUBS: 22 |       | 497 CLUBS OF 1,187 ADDED 1<br>OR MORE NEW MEMBERS | GENDER DISTRIBUTION                 |                 |  |
|-------------------|-------|---------------------------------------------------|-------------------------------------|-----------------|--|
|                   |       |                                                   | MALE                                | 14,597 (63.43%) |  |
|                   |       |                                                   | FEMALE                              | 8,413 (36.56%)  |  |
| DROPPED MEMBERS   |       |                                                   | NON BINARY                          | 1 (0.00%)       |  |
| DECEASED          | 185   |                                                   | PREFER NOT TO ANSWER                | 1 (0.00%)       |  |
| CLUB CANCELLED    | 5     |                                                   | TOTAL FAMILY UNIT MEMBERS           | 3,659           |  |
| OTHER             | 1,584 | CLICK HERE FOR                                    |                                     |                 |  |
| TOTAL             | 1,774 | CUMULATIVE MEMBERSHIP DATA                        | FAMILY MEMBERS PAYING HALF DUES 1,8 |                 |  |