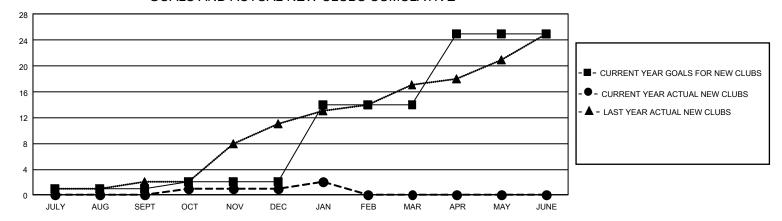

## GMT Constitutional Area 7, Group A

REPORT DOES NOT INCLUDE CLUBS IN UNDISTRICTED AREAS.

| Clubs                 |               |           |               | Members               |                         |                         |                                                    |
|-----------------------|---------------|-----------|---------------|-----------------------|-------------------------|-------------------------|----------------------------------------------------|
| RESULTS FOR 2021-2022 |               |           |               | RESULTS FOR 2021-2022 |                         |                         |                                                    |
| QUARTER               | NEW CLUB GOAL | NEW CLUBS | DROPPED CLUBS | QUARTER ME            | MBER GROWTH NET<br>GOAL | MEMBER GROWTH<br>ACTUAL | DROPPED MEMBERS<br>ACTUAL (including<br>transfers) |
| JULY/AUG/SEPT         | 3             | 0         | 12            | JULY/AUG/SEPT         | 618                     | 628                     | 548                                                |
| OCT/NOV/DEC           | 3             | 1         | 4             | OCT/NOV/DEC           | 612                     | 485                     | 1,041                                              |
| JAN/FEB/MAR           | 36            | 1         | 6             | JAN/FEB/MAR           | 732                     | 169                     | 185                                                |
| APR/MAY/JUNE          | 33            | 0         | 0             | APR/MAY/JUNE          | 713                     | 0                       | 0                                                  |

## GOALS AND ACTUAL NEW CLUBS CUMULATIVE